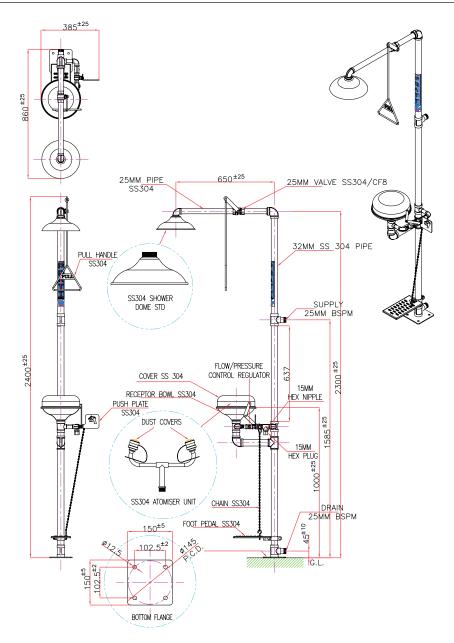

# PRATT COMBINATION 304SS SHOWER WITH EYE WASH & BOWL & FOOT TREADLE - FLIP TOP LID

| TECHNICAL INFORMATION                        |                                                                       |
|----------------------------------------------|-----------------------------------------------------------------------|
| INLET CONNECTION                             | 25mm BSPM                                                             |
| WATER SUPPLY-LINE SIZE                       | 25mm *Must be hydraulically sized to meet requirements.               |
| OUTLET CONNECTION                            | 25mm BSPM                                                             |
| MINIMUM PERFORMANCE REQUIREMENTS             | 210kPa / 30PSI *Caution should be taken when pressure exceeds 550 kPa |
| FLOW OUTPUT (AT MIN PERFORMANCE REQUIREMENT) | Shower 80 LPM Eye Wash 15 LPM Eye-Face Wash 30 LPM                    |
| WEIGHT(KG)                                   | 22                                                                    |
| DIMENSIONS(CM)                               | 79 X 30 X 35                                                          |