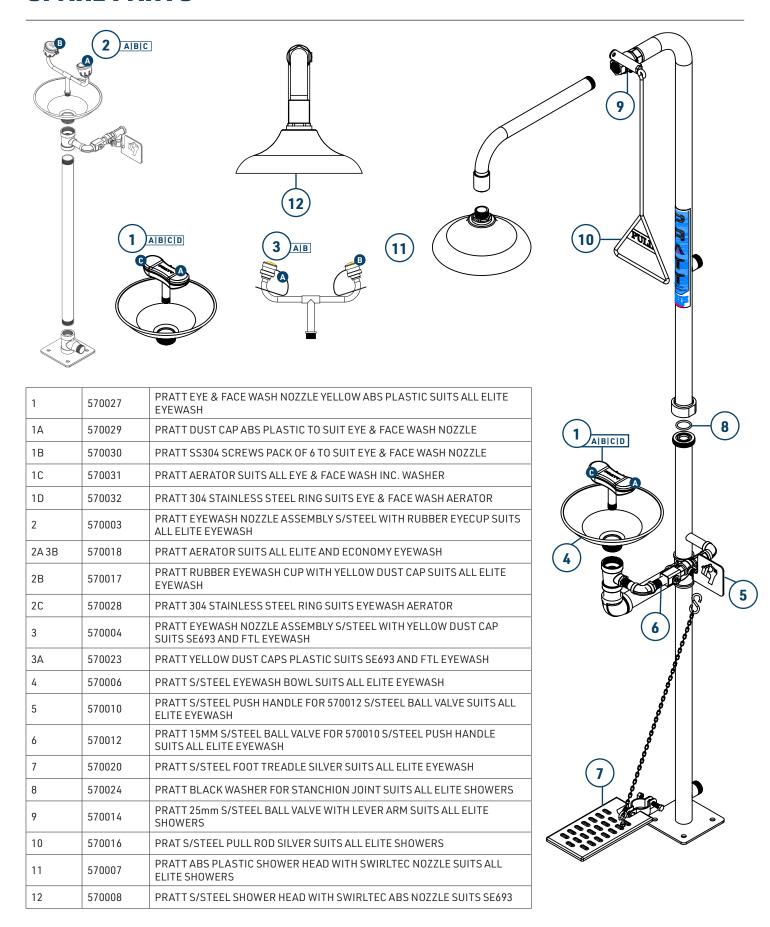

|
| MINIMUM PERFORMANCE REQUIREMENTS             | 210kPa / 30PSI *Caution should be taken when pressure exceeds 550 kPa |
| FLOW OUTPUT (AT MIN PERFORMANCE REQUIREMENT) | Shower 80 LPM Eye Wash 15 LPM Eye-Face Wash 30 LPM                    |
| WEIGHT(KG)                                   | 22                                                                    |
| DIMENSIONS(CM)                               | 79 X 30 X 35                                                          |

Installation of emergency showers, eye and eye/face wash equipment shall be in accordance with AS/NZS4775 or ANSI Standard Z358.1 - whichever is applicable to the installation. PRATT Safety advises due to ongoing research and development, specifications may change without notice.



### **SPARE PARTS**