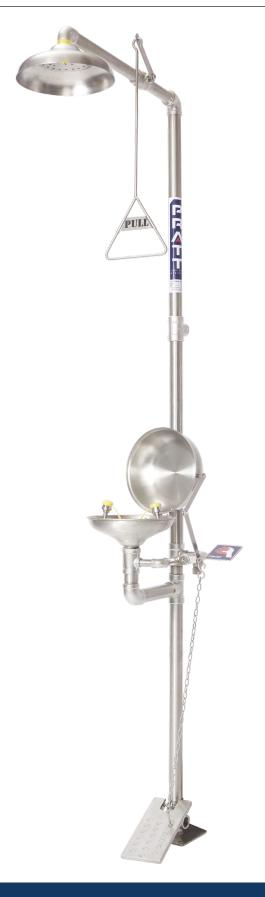

## PRATT COMBINATION 304SS SHOWER WITH EYE WASH & BOWL & FOOT TREADLE - FLIP TOP LID

#### **FEATURES**

- Shower stanchion and fittings are 304SS
- 304 Stainless Steel Shower Head
- 304 Stainless Steel Eye Wash Bowl
- Hand and Foot Operated via Push Handle, Foot Treadle and Pull Rod
- Stainless Steel Eyewash assembly with Plastic Dust Caps
- Flip Top Lid for dust protection